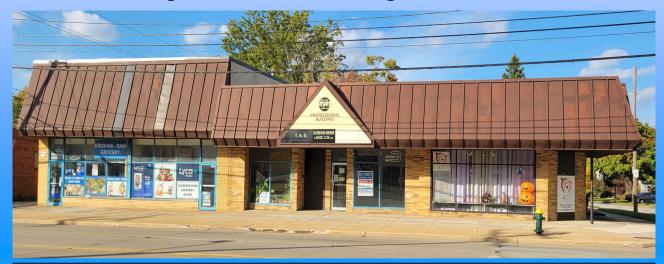

## FOR LEASE 4127 - 4141 Mayfield Road South Euclid, Ohio

2,000 - 7,000 sq ft available including 2,500 sf on the 2nd floor

**Description:** The plaza is roughly 9,000 sq ft. The building sits on the North side of Mayfield Road between Warrensville Center and South Belvoir across from CubeSmart.

**Nearby Tenants:** Walmart, Giant Eagle, Marc's, Burlington, Marshall's, Advance Auto, Auto Zone, Subway, Taco Bell, KFC, Marco's Pizza, Dunkin Donuts, Getgo, etc.